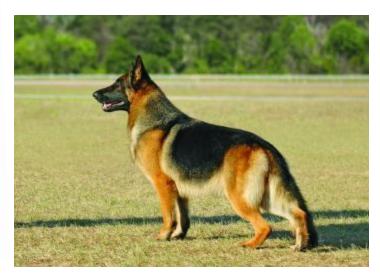

| Student Name:        | Parker Alexander Reicherz 3r |          |           |
|----------------------|------------------------------|----------|-----------|
| Dog Breed:           | German Sheperd               |          |           |
| Weight:              | 50-70 pounds                 |          |           |
| Cost of Pet:         | \$330                        |          |           |
| Product or Service   | One Month                    | One Year | Ten Years |
| leash                |                              | \$15     | \$150     |
| bath/shampoo         | \$5.00                       | \$60     | \$600     |
| Squishy toy          |                              | \$2      | \$24      |
| crate                |                              |          | \$24      |
| Food bowl/water bowl |                              |          | \$55      |
| Dog beds             |                              | \$24     | \$240     |
| collar               |                              | \$10     | \$100     |
| Grooming brush       |                              | \$10     | \$100     |
| gloves/bags          | \$7.00                       | \$84     | \$840     |
| Teeth health         | \$4.00                       | \$400    | \$4,000   |
| tracker              |                              |          | \$30      |
| food                 | \$49                         | \$588    | \$5,880   |
| Total                | \$65                         | \$956    | 12,514    |