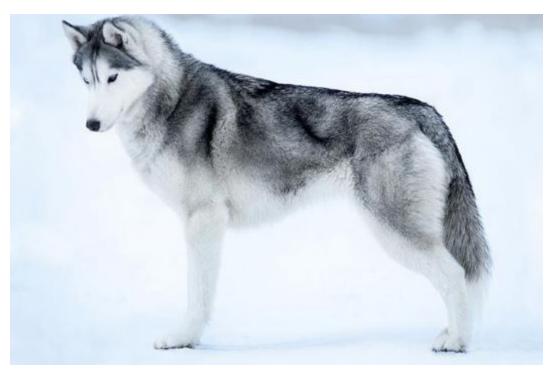

| Student Name:      | Christopher Chung                                            |           |            |
|--------------------|--------------------------------------------------------------|-----------|------------|
| Dog Breed:         | husky                                                        |           |            |
| Weight:            | 45-60 pounds(20-27 kg)                                       |           |            |
| Cost of Pet:       | \$600-\$1500(a few thousand dollars for husky bred for show) |           |            |
| Product or Service | One Month                                                    | One Year  | Ten Years  |
| food               | \$5.00                                                       | \$60.00   | \$600.00   |
| toys               | \$6.00                                                       | \$72.00   | \$720.00   |
| doghouse           |                                                              |           | \$104.00   |
| Name tag           |                                                              |           | \$15.00    |
| leash              |                                                              | 32.00     | \$320.00   |
| bath/shampoo       | \$8.00                                                       | \$96.00   | \$960.00   |
| Groomer            | \$64.00                                                      | \$768.00  | \$7680.00  |
| water              |                                                              |           | \$50.95    |
| totals             | \$83.00                                                      | \$1028.00 | \$10449.95 |
|                    |                                                              |           |            |
|                    |                                                              |           |            |
|                    |                                                              |           |            |