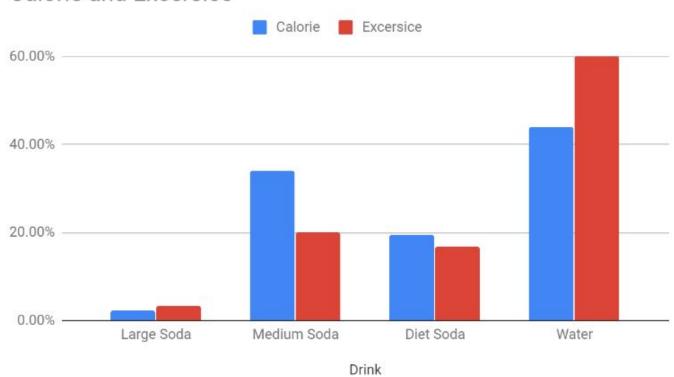

differently? Why do you think that is?
- 2. Are you surprised by the results?
- 1. No not really. If so, a slight change. I think this because usually when i order food, i ignore the calories or anything that is posted except the food. People probably do the same. For example, in our calorie and number of minutes survey, for the large shakes there was a small 0.4% difference.
- 2. No not really. This is what I expected to happen. I thought it would have been better if we gave people the 2 surveys at different times to see if they changed their order. If they didn't, we would have the same results. If they did change their order, we would have different results.

https://docs.google.com/document/d/1b-P5TxvLkEubRcl\_AQ60SJelXu1RK\_1lSzu-d2DCu7o/edit?usp = sharing

## Calorie and Excersice