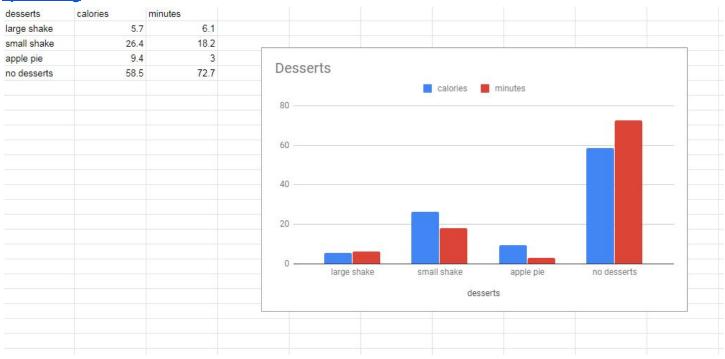

Would you Like Fries with That?

- 1. Did people order differently? Why do you think that is?
- 2. Are you surprised by the results?
- 1. Not a lot of people ordered differently because people go there for a reason. For example the large shake had 5.7 percent in the calorie survey and in the exercise survey 6.1 percent of the people ordered the the large shake which is not a very big difference between the two surveys.
- 2. I was not really surprised by the results because as i said, most people go to Mcdonalds for a specific reason .