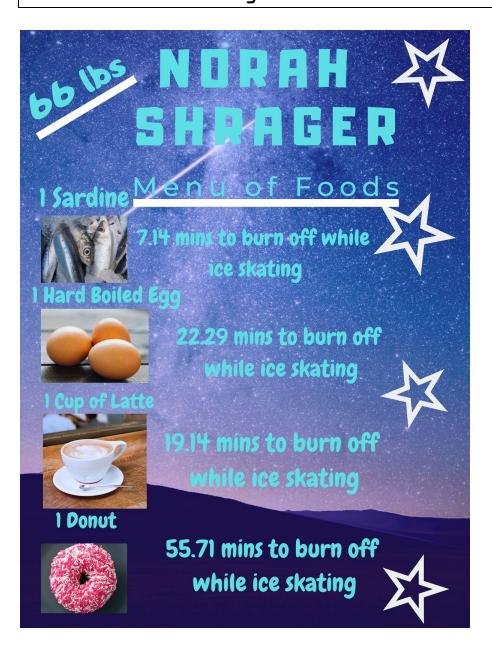

Have it Your Way

- 1. How much do you or the person who you did the menu for have to exercise to burn off the food on the menu?
- 2. Are you surprised by the results?
- 1. Donut 56 mins Sardine 7 mins Hard Boiled Egg 22 mins Latte - 19 mins. In total, it would take Norah 104 mins to burn this meal off. (1 hr and 44 mins.)
- 2. No, I'm not. For the more fatty or unhealthy foods, I expected them to take a longer time to burn. For example, the donut took 56 mins to burn. Since there is more sugar, it would take longer to burn. For the healthier foods, I expected it to take less time to burn. They haveless fat or sugar, so it takes less time.